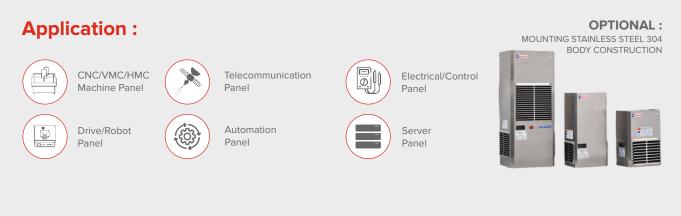

Easy Mount Studs For Simple Installation

HIMALAYA'S panel air conditioner units are excellent match to your electrical and electronic panel cooling needs.

These units are designed specifically understanding the high sensible cooling requirement panel able to run non stop for long hours. High reliable components and electronics supported by high ambient design ensure your machines work smoothly all year round.

\*Available on demand in stainless steel 304 body, top mount & power supply options.

\*Due to continuous product improvements & its incorporation, HIMALAYA reserves the right to changes the design, technical specifications & dimensions without prior notice.